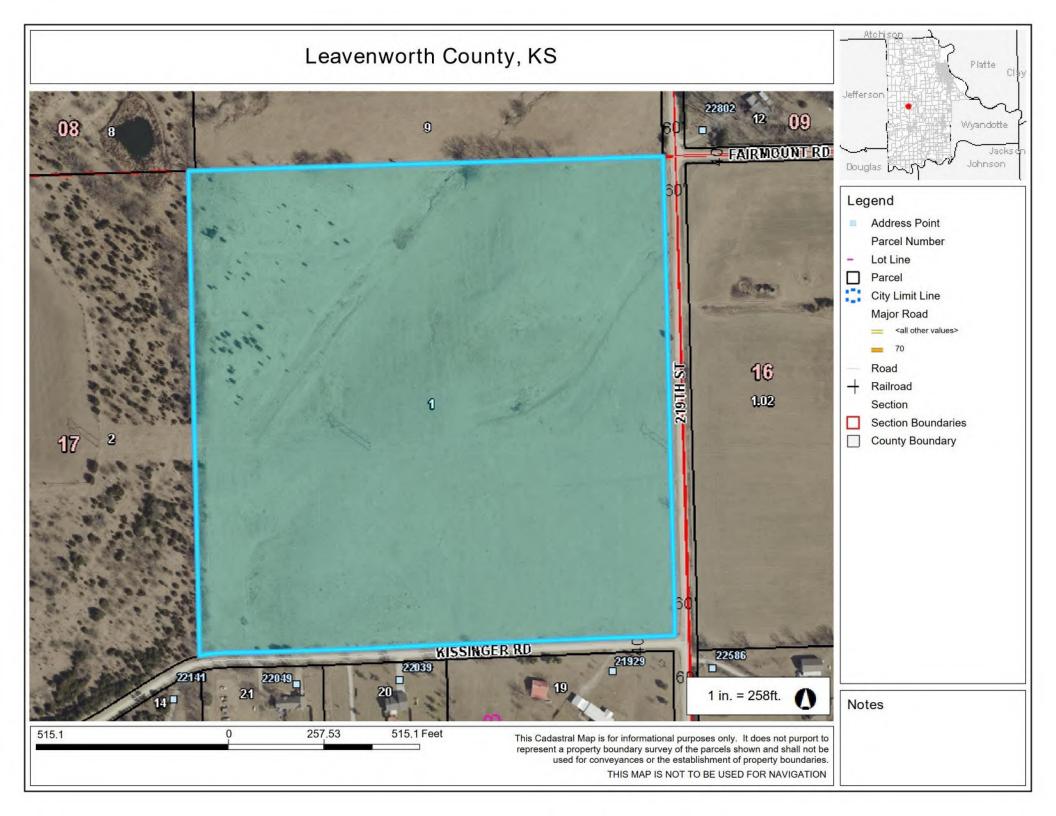

- a) Approval of the minutes of November 16, 2020
- b) Approval of the minutes of November 18, 2020
- c) Approval of the minutes of the work session of November 18, 2020
- d) Approval of the schedule for the week November 30, 2020
- e) Approval of the check register
- f) Approve and sign the OCB's
- g) Case Number DEV-20-112 & 113 Plat for Shockley Acres
- h) Case Number DEV-20-117 & 115 Plat for Sunrise Acres
- i) Case Number DEV-20-119 Replat of Lots 16 & 19 Fink Farm
- j) Approve appointment of Tom Dials to the Planning Commission