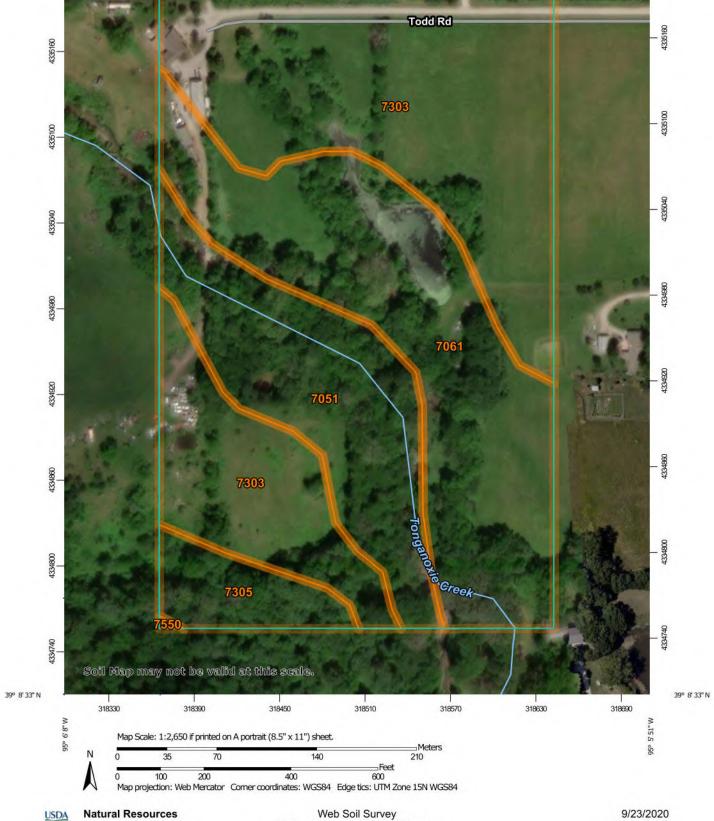

| 0.30                    | 0.40       |
| Flat                  | 0.16            | 0.36                    | 0.55       |
| Rolling<br>Hilly      | 0.22            | 0.42                    | 0.60       |
| Cultivated            |                 |                         |            |
| Flat                  | 0.30            | 0.50                    | 0.60       |
| Rolling               | 0.40            | 0.60                    | 0.70       |
| Hilly                 | 0.52            | 0.72                    | 0.82       |

Source - Natural Resources Conservation Service (NRCS) US Department of Agriculture (USDA) Peak Discharge Course <a href="https://www.nrcs.usda.gov/Internet/FSE">https://www.nrcs.usda.gov/Internet/FSE</a> DOCUMENTS/stelprdb1083019.pdf



# EXHIBIT 4



# **Map Unit Legend**

| Map Unit Symbol             | Map Unit Name                                              | Acres in AOI | Percent of AOI |
|-----------------------------|------------------------------------------------------------|--------------|----------------|
| 7051                        | Kennebec silt loam, frequently flooded                     | 5.7          | 18.2%          |
| 7061                        | Muscotah silty clay loam, occasionally flooded             | 9.4          | 30.4%          |
| 7303                        | Martin silty clay loam, 3 to 7 percent slopes, eroded      | 14.5         | 46.5%          |
| 7305                        | Martin silty clay loam, 7 to 12 percent slopes, eroded     | 1.5          | 4.9%           |
| 7550