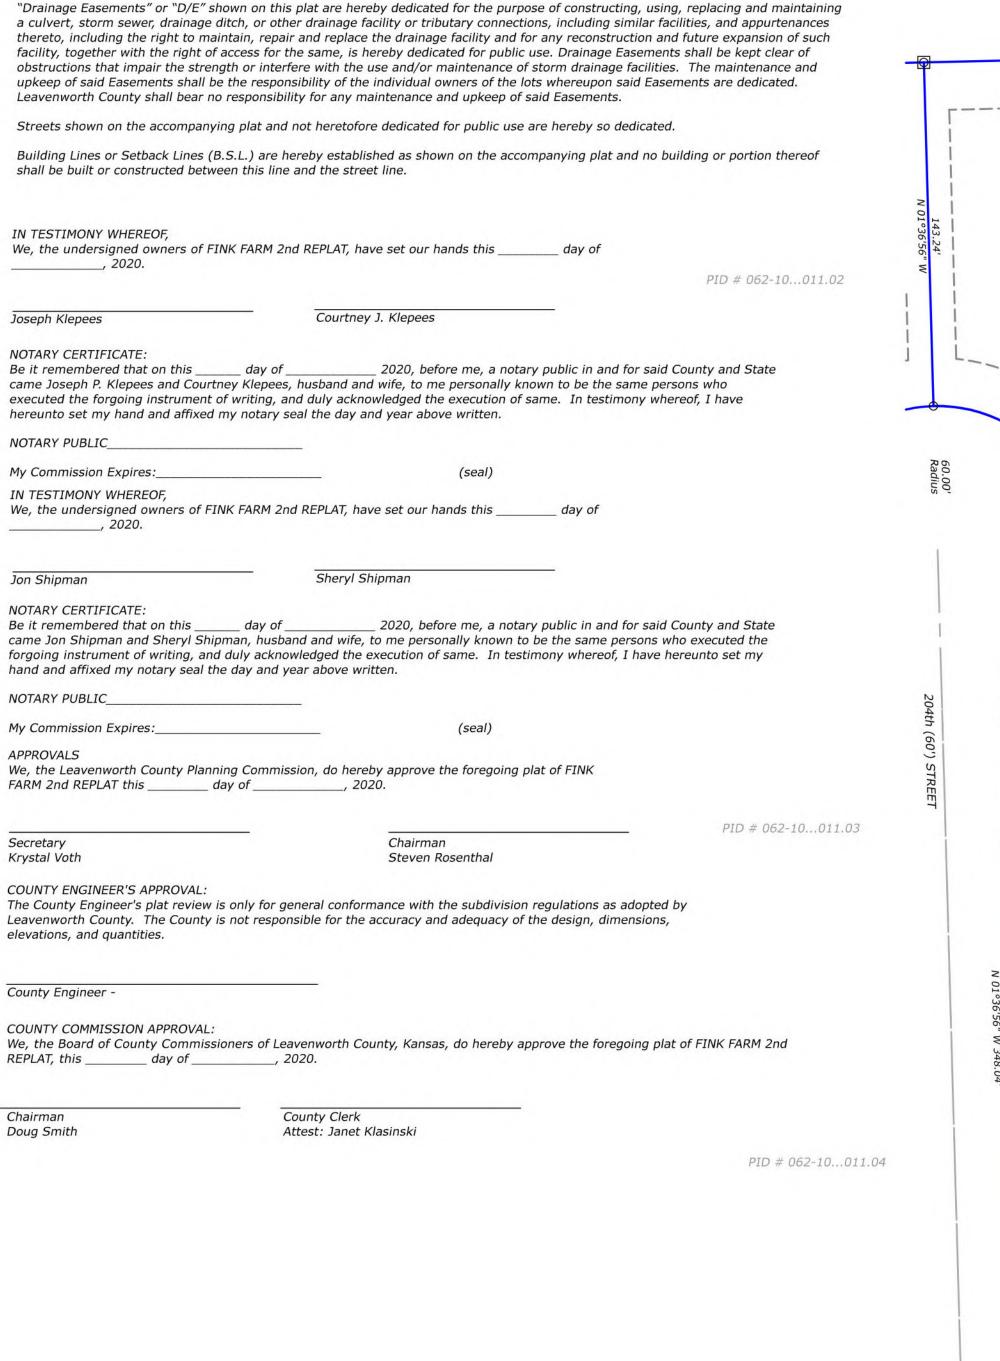

- a) Approval of the minutes of November 16, 2020
- b) Approval of the minutes of November 18, 2020
- c) Approval of the minutes of the work session of November 18, 2020
- d) Approval of the schedule for the week November 30, 2020
- e) Approval of the check register
- f) Approve and sign the OCB's
- g) Case Number DEV-20-112 & 113 Plat for Shockley Acres
- h) Case Number DEV-20-117 & 115 Plat for Sunrise Acres
- i) Case Number DEV-20-119 Replat of Lots 16 & 19 Fink Farm
- j) Approve appointment of Tom Dials to the Planning Commission