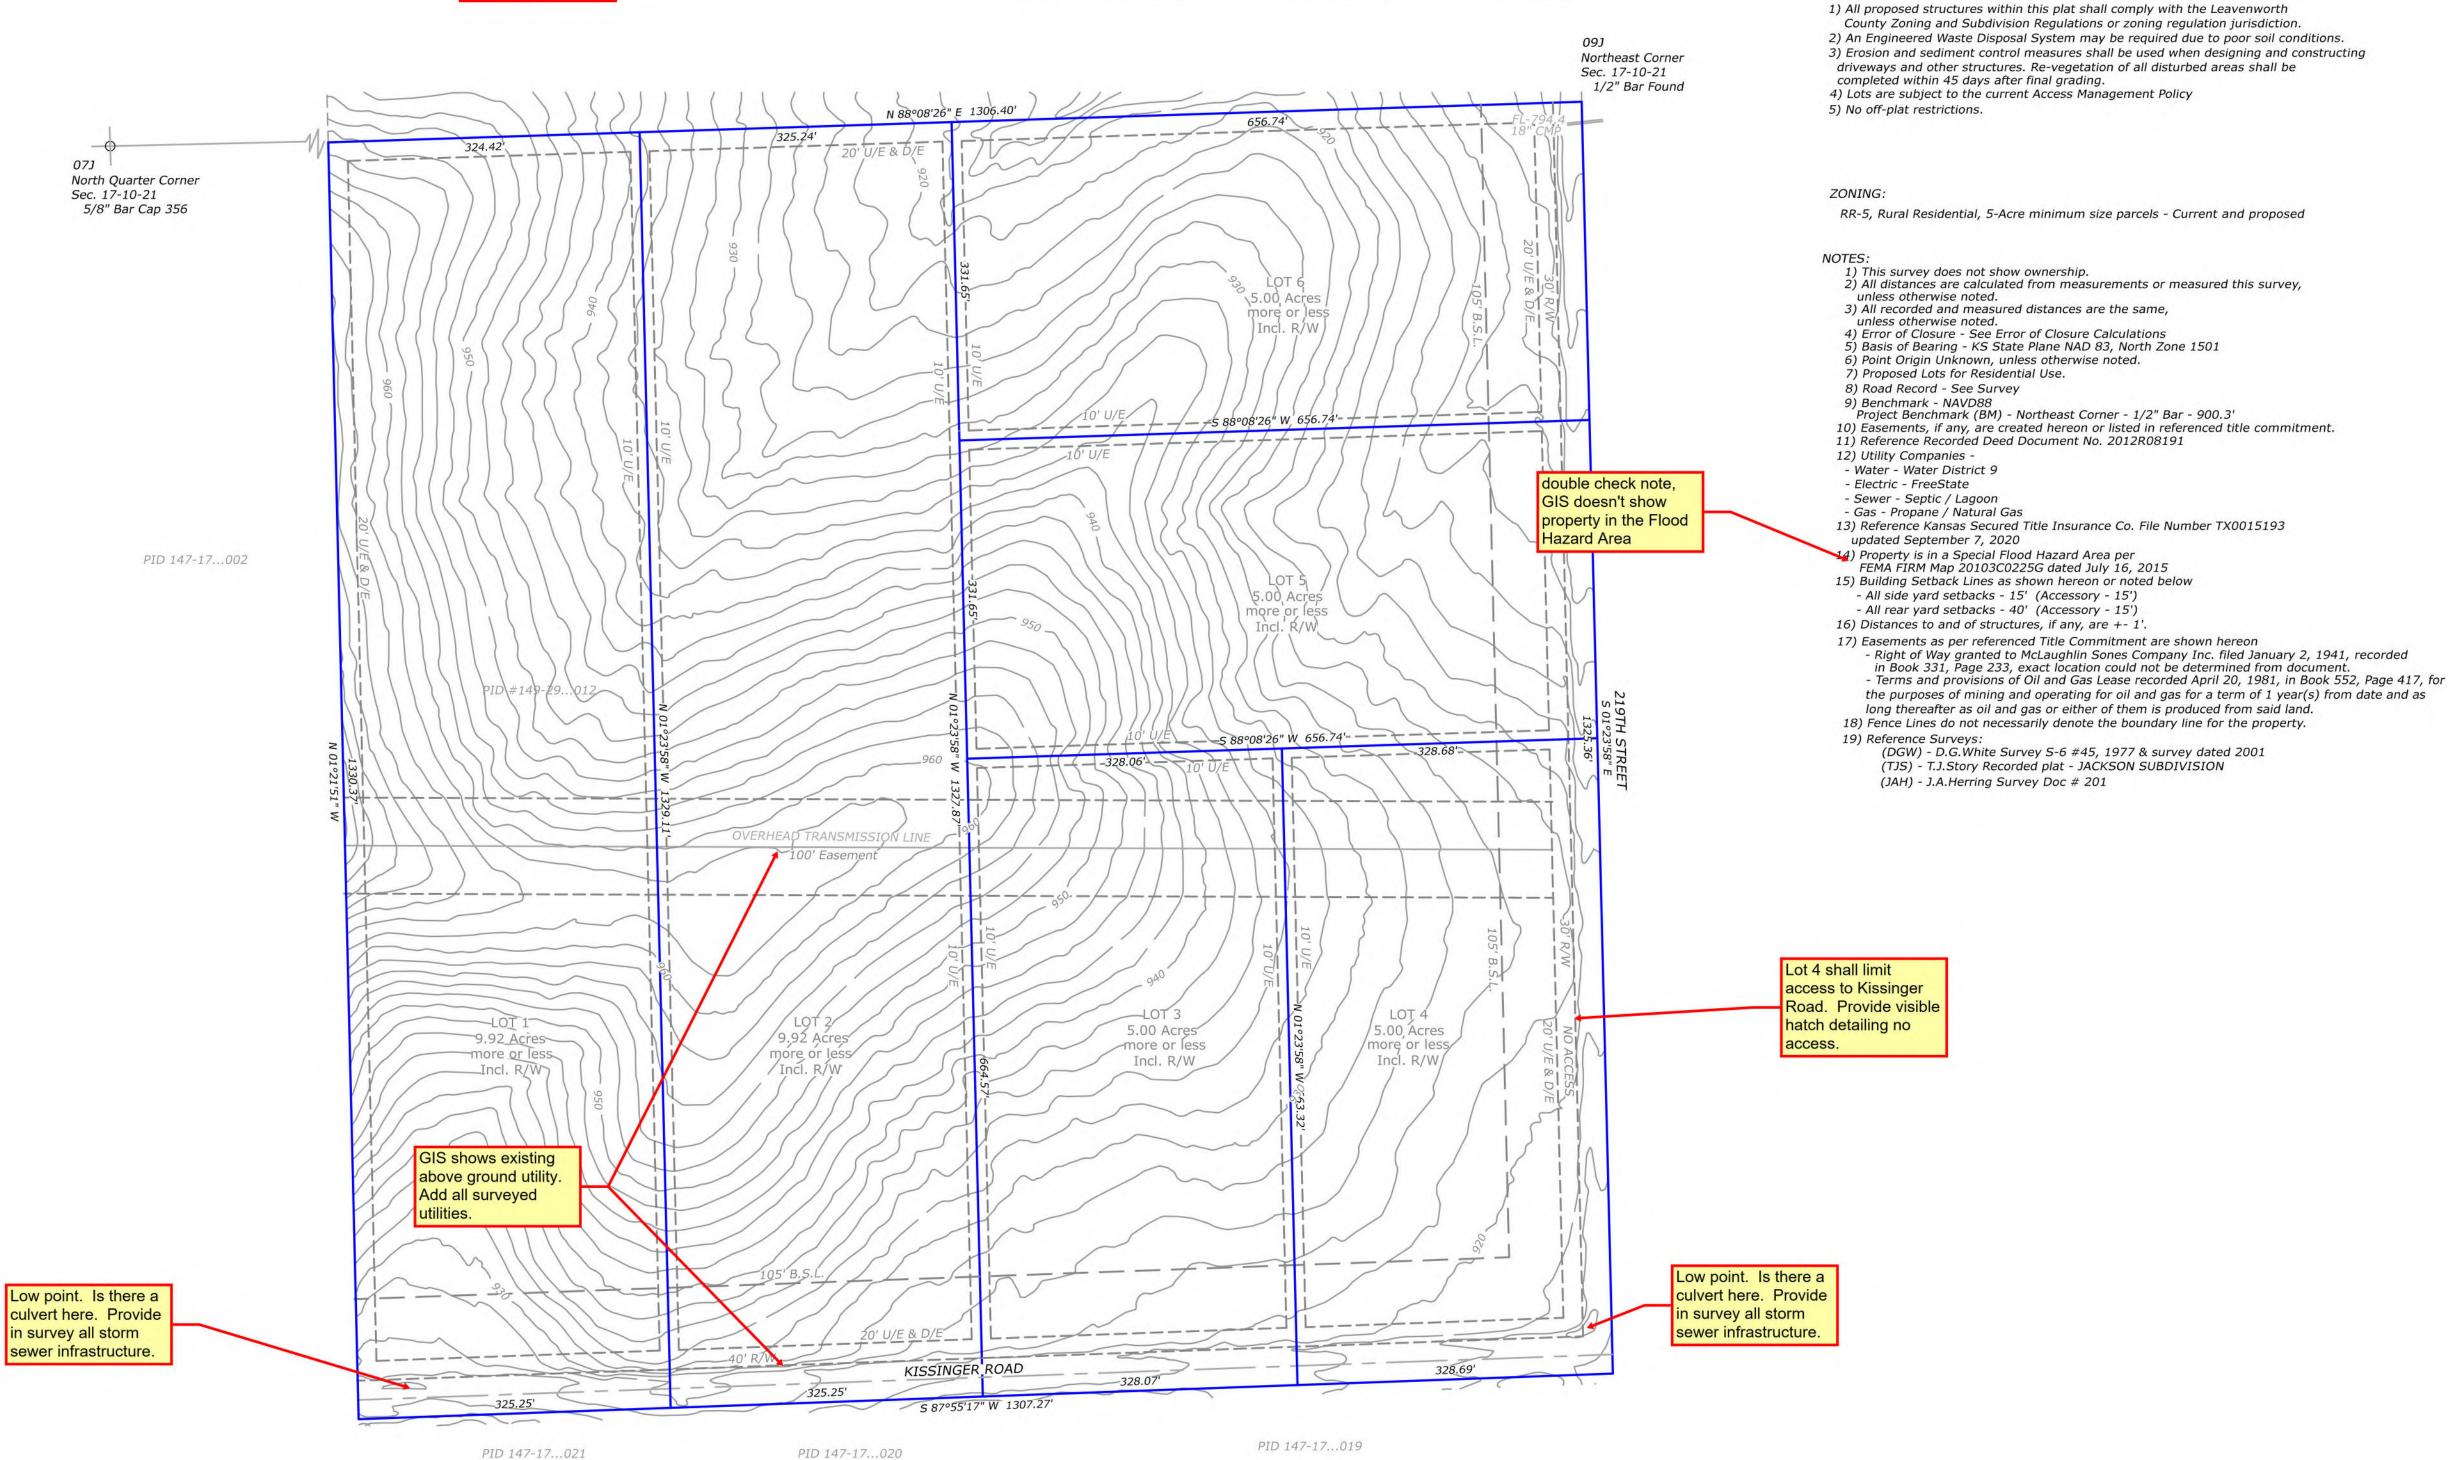

nts Planner I Leavenworth County Planning and Zoning 300 Walnut St. Ste. 212 Leavenworth, KS 66048 (913)684-0465

A Minor Subdivision in the Northeast Quarter of the Northeast Quarter of Section 17 Township 10 South, Range 21 East of the 6th P.M., Leavenworth County, Kansas.

# PRELIMINARY PLAT

# PREPARED FOR:

Wood Family Revocable Trust 23145 219th Street Tonganoxie, KS 66086

PID 147-17-0-00-00-001

RECORD DESCRIPTION: Per title commitment
The Northeast Quarter of the Northeast Quarter of Section 17, Township 10, Range 21,
Leavenworth County, Kansas.

10-06-20 OLSSON REVIEW Provide neighboring property ownership identification.

Provide hatched area (visible label) to where adequate site distance and driveway spacing is not available according access management policy.

RESTRICTIONS:











SCALE 1" = 2000'

△ - PK Nail Found in Place
 ( ) - Record / Deeded Distance
 U/E - Utility Easement

D/E - Drainage Easement
B.S.L. - Building Setback Line

B.S.L. - Building Setback Line R/W - Permanent Dedicated Roadway Easement dedicated this plat

♀ - Centerline♀ - Section LineBM - Benchmark

X --- Fence Line
 OHP -- Overhead Power Lines
 T --- - Underground Telephone/Fiber Optic Line

♦ - Gas Valve
 ► Water Meter/Valve
 □ - Telephone Pedestal

⊞ - Telephone Pedestal
 W - 6" Water Line - location as per district
 ✓ - Tree/Brush Line

I hereby certify that this survey was made by me, or under my direct supervision, on the ground during the month of September 2020 and this map or plat is correct to the best of my knowledge.

A Minor Subdivision in the Northeast Quarter of the