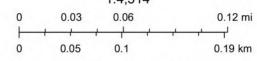

r>0.31 | Ti = 1.8(1.1-C)L^.5/S^1/3 | L max = 300 | i100 = 256/(Tc +19.8) | 5 < Tc < 15  |
|                      | L= 1     | 1400<br>5.0        | Ti = 14.4                 |             | i100 = 331/(Tc +30)   | 15 < Tc < 60 |
|                      |          | 1.25               | Tt = 2.33                 |             |                       |              |
|                      |          |                    | Tc = 16.7                 |             |                       |              |
|                      |          |                    | i <sub>100</sub> = 7.08   |             |                       |              |
| Q=KCiA<br><b>Q</b> = | 53.2 cfs | s                  |                           |             |                       |              |

# **EXHIBIT**







Source: Esri, Maxar, GeoEye, Earthstar Geographics, CNES/Airbus DS,

Base Flood Approximate Elevations developed by Kansas Department of Copyright 2014 EXHIBIT 2 (1298' DGW) S 87°58'12" W 1298.09' 1/2" Bar Lying Down 12.75' E & 2.4' N 638.09' (638' DGW) TODD ROAD 308.09 North 8 01°53'15" E 710.00" 5.02 Acres LOT 1 more or less 14.44 Acres Incl. R/W more or less Incl. R/W NTS 890 880 01°53'15" 01°24'46" | (1322' | 1318.00' 'E 1316.11' 'DGW) N 88°06'45" E 307.59' 880 (652' DGW) 648.99' S 88°08'36" W 1308.99'

TABLE 1 Values of Runoff Coefficient C

| TABLE I Values of Runoff Coefficient C          | AREAS:               |
|-------------------------------------------------|----------------------|
| Type of drainage area                           | Runoff coefficient C |
| Type of dramage ar