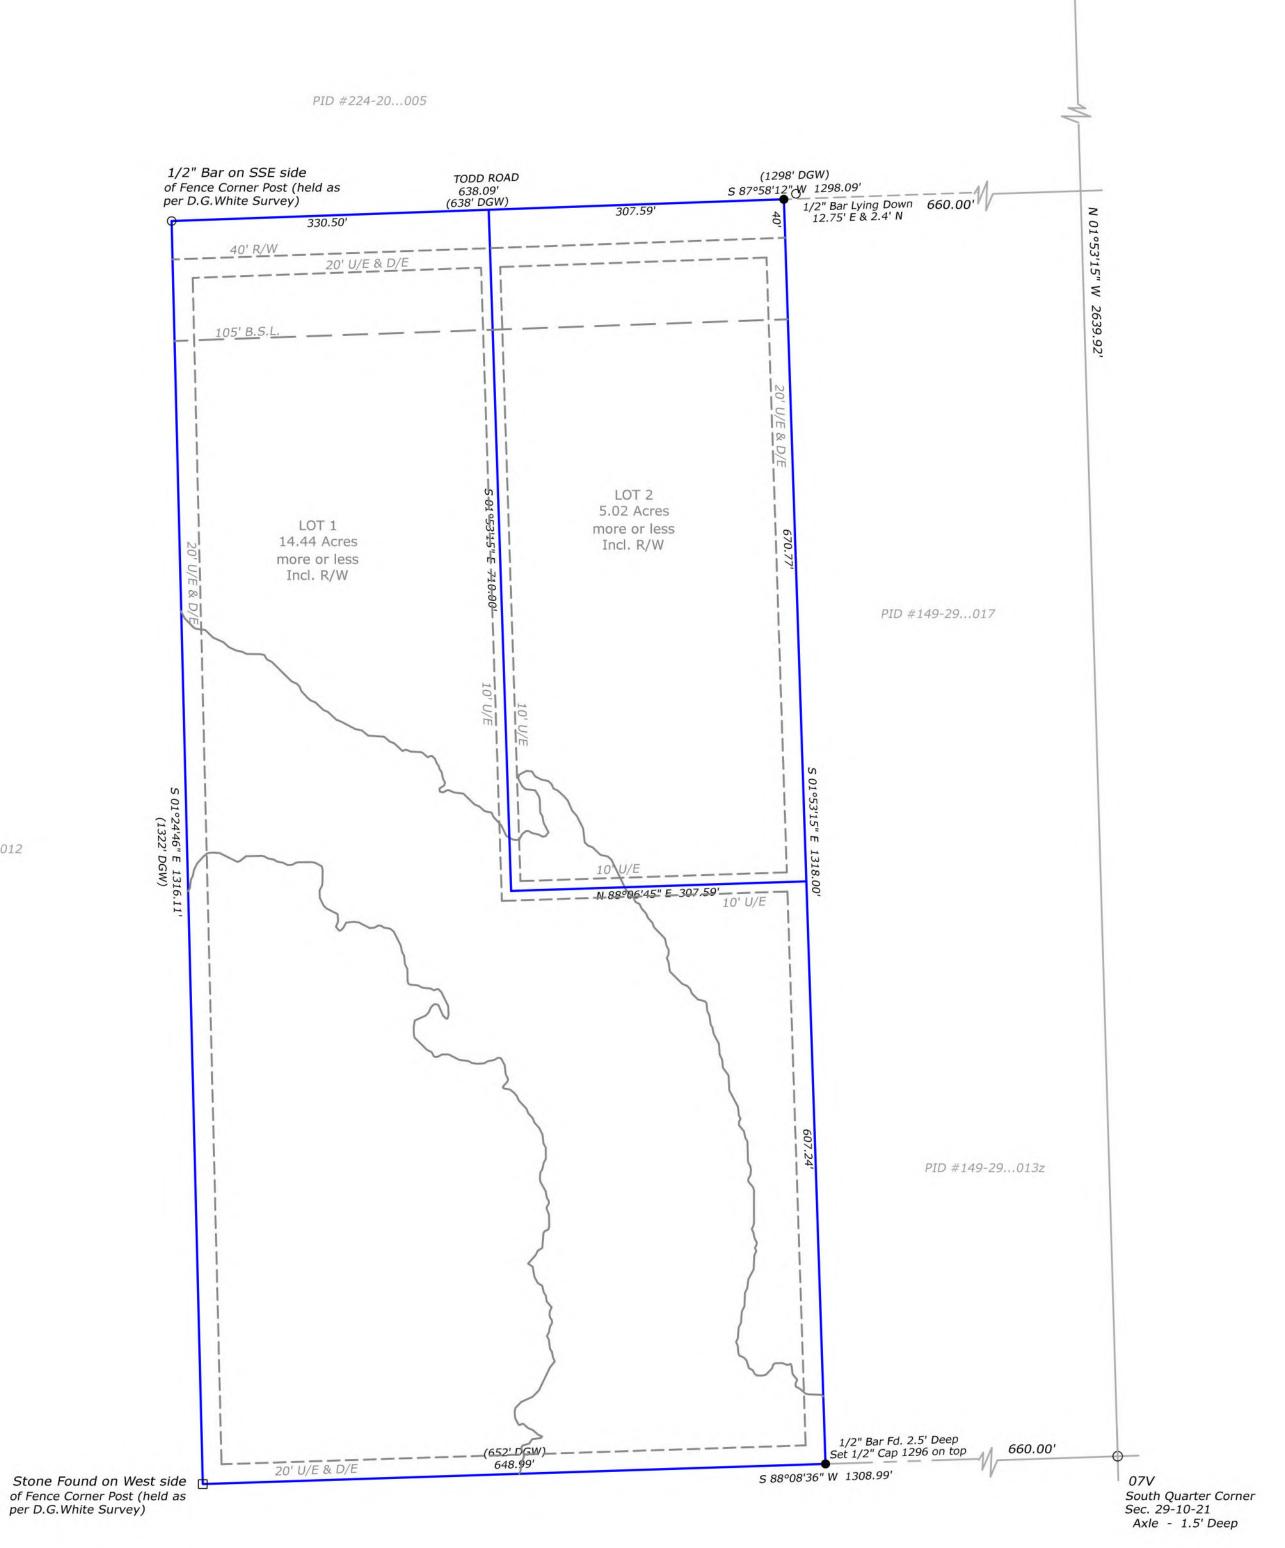

\_\_\_\_\_\_, 2020.

County Clerk Attest: Janet Klasinski

> REGISTER OF DEED CERTIFICATE: Filed for Record as Document No. on this , 2020 at \_\_\_\_\_ o'clock \_\_M in the Office of the Register of Deeds of Leavenworth County, Kansas,

PID #149-29...012

Register of Deeds - Stacy Driscoll

COUNTY SURVEYOR

I hereby certify this plat meets the requirements of KSA-58-2001 through 58-2005. The face of this plat was reviewed based on Kansas Minimum Standards for Boundary Surveys. No field verification is implied. This review is for surveying information only.

COUNTY SURVEYOR - Wayne Malnicof, RLS

Job # K-20-1398 September 24, 2020 J.Herring, Inc. (dba) L URVEYING OMPANY

15 North 5th Street, Leav., KS 66048

Ph. 913.651.3858 Fax 913.674.5381 Email – survey@teamcash.com

Scale 1" = 100'





Center of Sec. 20-12-21

1/2" Bar Cap 492

PID #224-20...005 PID #224-20...005 RESTRICTIONS:

1) All proposed structures within this plat shall comply with the Leavenworth County Zoning and Subdivision Regulations or zoning regulation jurisdiction. 2) An Engineered Waste Disposal System may be required due to poor soil conditions. 3) Erosion and sediment control measures shall be used when designing and constructing driveways and other structures. Re-vegetation of all disturbed areas shall be

completed within 45 days after final grading. 4) Lots are subject to the current Access Management Policy

5) No off-plat restrictions.

ZONING:

RR-5, Rural Residential, 5-Acre minimum size parcels - Current and proposed

NOTES:

1) This survey does not show ownership. 2) All distances are calcula